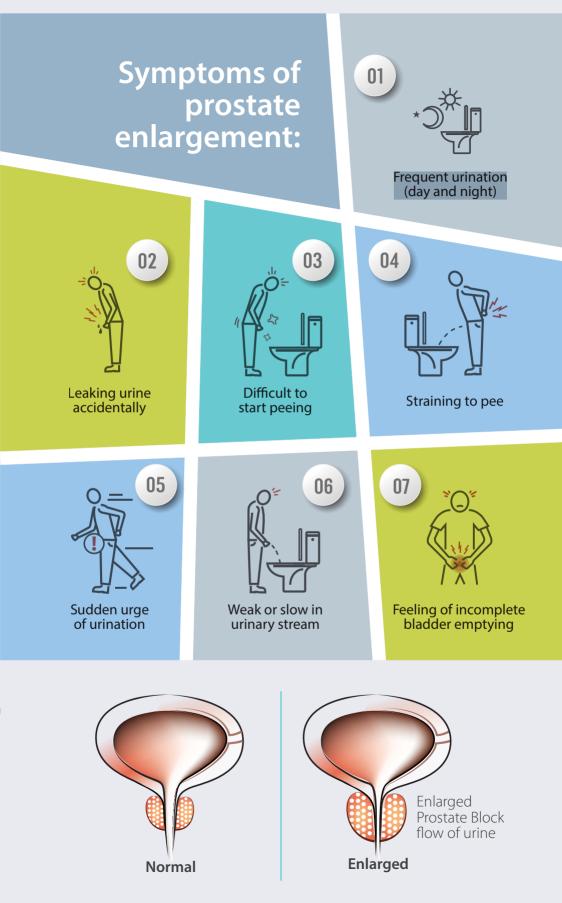

# Having prostate problem?

### Age 80 & above

9 of of 10 of male have prostate enlargement problem.

How do you know if you have prostate enlargement problem?

**VProsta** is a propriety formulation which has gone through more than 10 years of on-going research and development that focuses on prostate health. Only ingredients that show promising efficacy are selected into this special formulation.