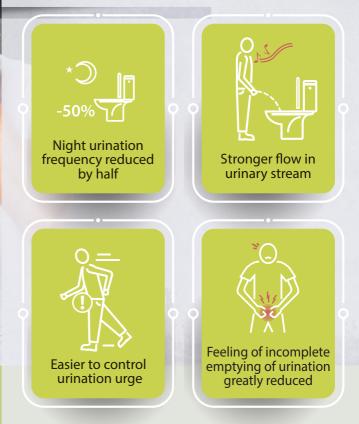

prostate tumor proliferation.
- Whereas other clinical studies suggested that flaxseed may reduce the prostate specific antigen (PSA)

#### Flaxseed and Prostate tumour proliferation Study 2008 (Ca Epi Biomarkers)



tumour proliferation rate dropped by 48.6%



#### Pumpkin Seed Extract

- Contains phytosterol that could reduce prostate enlargement.
- Poses hormone balancing effect to help prevent the multiplication of overstimulated prostate cells



At 12 months of follow-up, except \* 2000 study with 3 months Before treatment After treatment



#### Green Tea extract

• Contains polyphenols called catechins which are helpful in enlarged prostate as prostate is known to be able to absorb polyphenols more easily than other parts of the body.

### New experience after 1 week of VProsta



### after 2 months of VProsta



## **therabio**

therobio

therabio

# Important Prostate Care Advice:

#### your responsibility counts

LIP OST

VPros

r Driek, with Green Tee and Herbs

Apart from taking a good herbal or nutrient supplement, maintaining a healthy lifestyle is another vital aspect to maintain a health prostate, or rather general wellbeing.

Prostate problem in particular is highly correlated with excess lipid accumulation.

Therefore, keeping a low-fat diet lifestyle together with anti-inflammatory formulation is crucial in restoring the prostate health.

| - | How to consume:<br>Mix 1 sachet of VProsta into 150ml of warm water.<br>It can be mixed with any beverage like yogurt drink or juices.<br>Take once a day at any time. |
|---|-------------------------------------