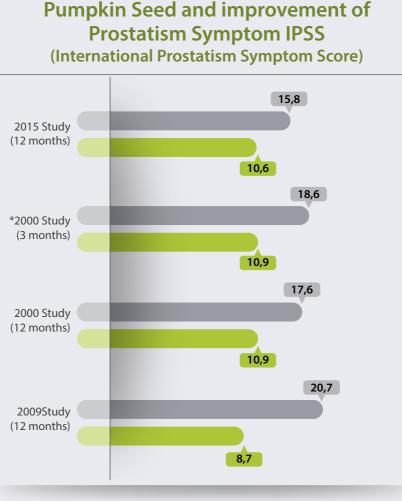

#### Pumpkin Seed Extract

- Contains phytosterol that could reduce prostate enlargement.
- Poses hormone balancing effect to help prevent the multiplication of overstimulated prostate cells

At 12 months of follow-up, except \* 2000 study with 3 months Before treatment After treatment