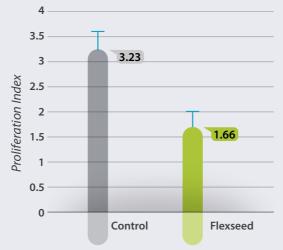

#### Flaxseed Extract

- Contains phytonutrient lignans which lower the risk of having prostate problem including prostate cancer.
- Clinical studies in 2008 and 2018 concluded that supplement of flaxseed is linked with reduced prostate tumor proliferation.
- Whereas other clinical studies suggested that flaxseed may reduce the prostate specific antigen (PSA)

#### Flaxseed and Prostate tumour proliferation Study 2008 (Ca Epi Biomarkers)

tumour proliferation rate dropped by 48.6%