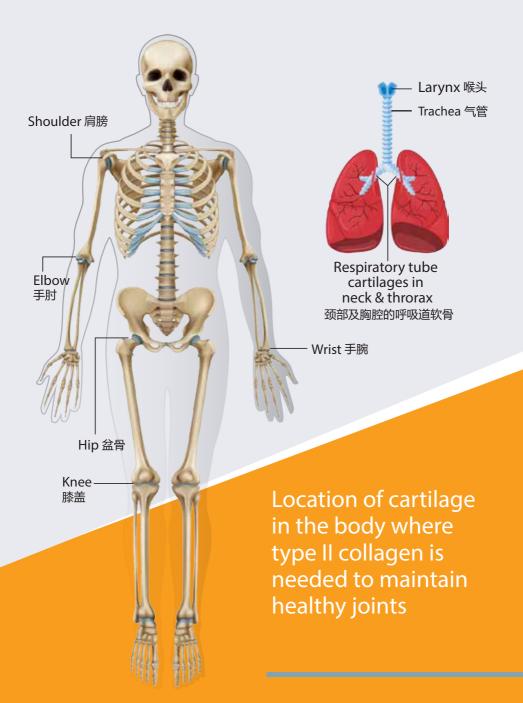

# 2nd action:

to supply the body with the right type of collagen to repair the damaged cartilage. High content of type II collagen is incorporated in the formulation of JSMOVE to ensure the building material of cartilage is available for our body to repair the wore cartilage.